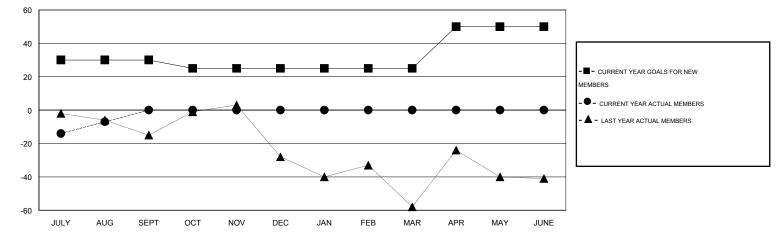

## HAL GRIFFIN GMT:

| LOCATION | TEXAS |
|----------|-------|
|----------|-------|

 $\mathsf{GMT} \; \mathsf{CA} \; 1$ Clubs Members RESULTS FOR 2015-2016 RESULTS FOR 2015-2016 NEW CLUB NEW CLUBS DROPPED NET NEW MEMBER CHARTER AND DROPPED NET QUARTER QUARTER GOAL CLUBS GAIN/LOSS GOAL NEW MEMBERS MEMBERS GAIN/LOSS ADDED 1 0 0 0 30 17 24 -7 JULY/AUG/SEPT JULY/AUG/SEPT 0 0 0 0 0 -5 0 0 OCT/NOV/DEC OCT/NOV/DEC 0 0 0 0 0 0 0 0 JAN/FEB/MAR JAN/FEB/MAR 1 0 0 0 25 0 0 0 APR/MAY/JUNE APR/MAY/JUNE